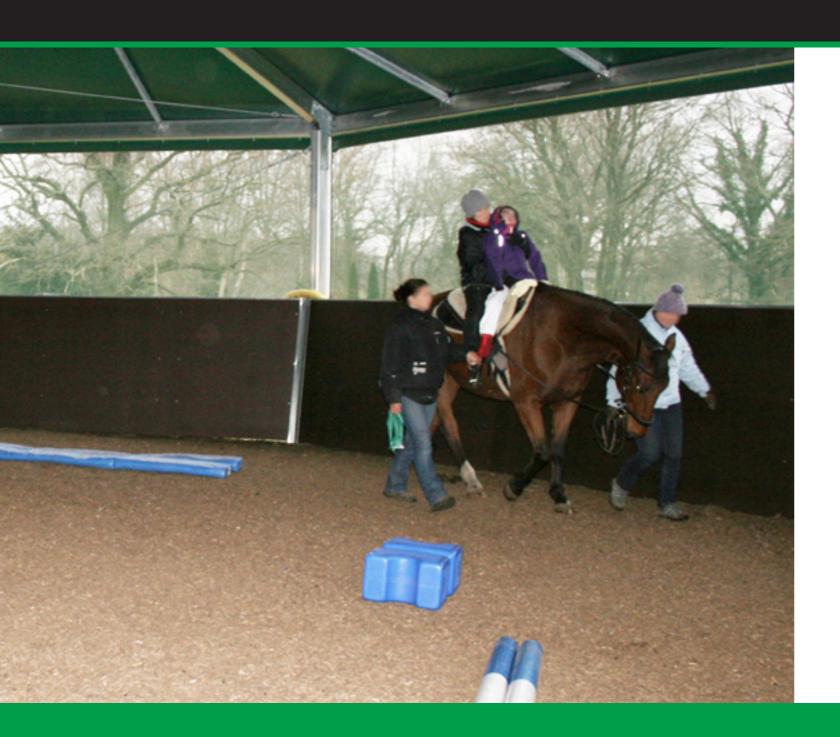

#### Your own indoor lunging hall – the gym for your horse

cavarena allows you to work with your horse during the whole year in optimal conditions. cavarena is covered with highly durable PVC roof covers which ensures that you always are able to work with your

horse regardless of the weather. The mesh windows provide a lot of sunlight inside and make a comfortable climate both at low and high temperature.

Complemented by a wide range of accessories such as lighting, ring fence and irrigation system make *cavarena* your perfect tailored solution.

#### Comprehensive accessories all from one source

To have a well-organized riding business, more than the basic construction of the lunging hall is required.

We are able to supply wooden or plastic ring fencing, which is directly connected with the frame work to guarantee the highest level of stability. The ring fence could also be mounted partly free standing to provide space for grandstands or a storage room.