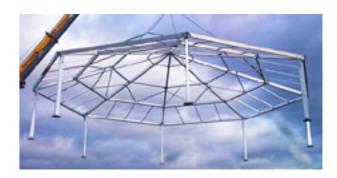

# Anchoring and engineering standards – health and safety in advance

cavarena is designed and manufactured to permanent building codes. Therefore the lunging hall could be installed at wind and snow load 1 – 2 for inland modes. If your site requires us to install a lunging hall in regions with a higher requirement for wind and snowload, we will use our expertise to provide you with the perfect solution.

Anchoring is carried out with steel baseplates, either with steel earth anchors or expanding bolts into concrete. There are no requirements for foundations.

Our tip: If agreed to by your building authority, anchoring with ground plates and stakes would be the favored solution. It saves a lot of work and money and is just as stable and safe as the other options.