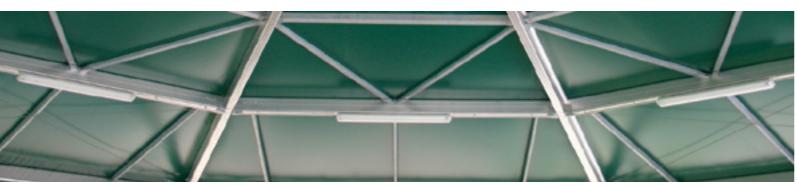

The framework is manufactured from anodised aluminium, with the eave connectors, ridge connectors, baseplates and purlins all made from galvanised steel parts.

The highly durable PVC roof covers are made of PVC coated polyester textile. This kind of covering has been used for many years at biogas plants.