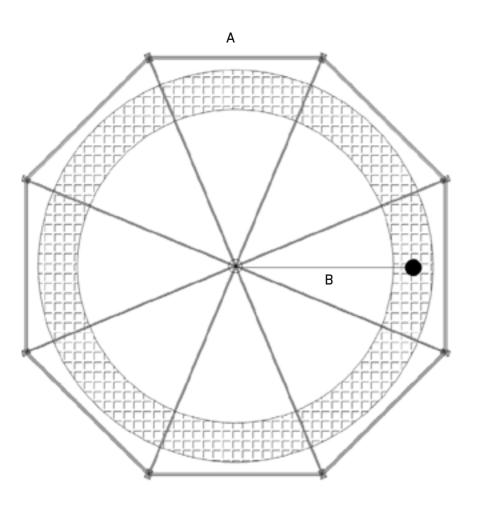

**equitent** offers everything from one source, quick project handling and one personal contact for your entire project.

By the way:

*cavarena* is installed within two days!

| Span width | A - Side length | B - Running radius |
|------------|-----------------|--------------------|
| 16,0 m     | 6120 mm         | 6270 mm            |
| 18,0 m     | 6910 mm         | 7080 mm            |
| 21,0 m     | 8090 mm         | 8270 mm            |