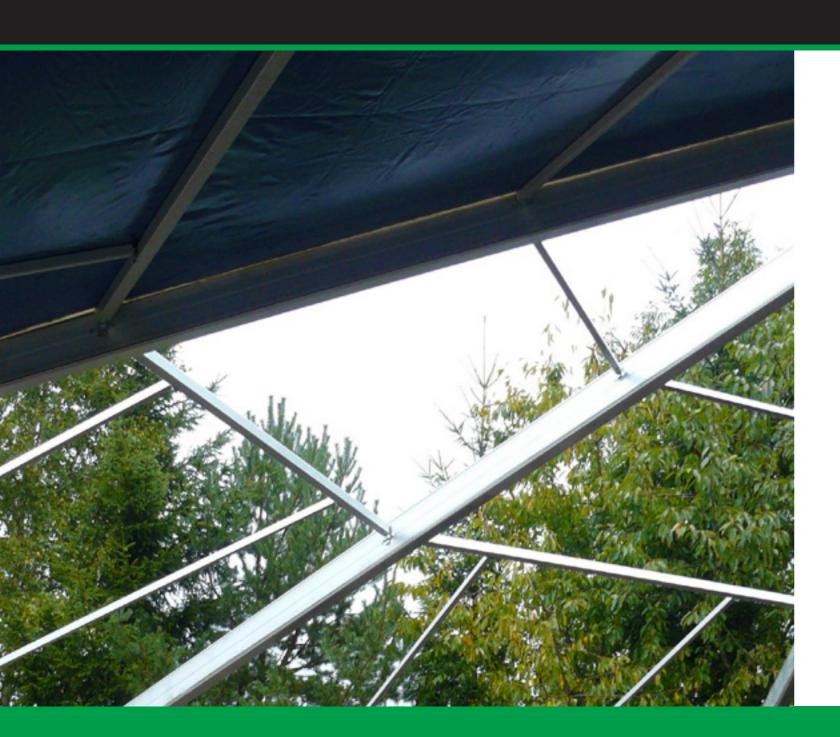

The framework is manufactured from anodised aluminium, with the eave connectors, ridge connectors, baseplates and purlins all made from galvanised steel parts.

The highly durable PVC roof covers are made of PVC coated polyester textile. This kind of covering has been used for many years at biogas plants.

The mesh covers of the windows are fitted directly into the framework and form a very tight connection between the frame and the cover to avoid any disruptive noises.