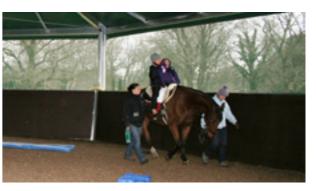

#### Your own indoor lunging hall – the gym for your horse

cavarena allows you to work with your horse during the whole year in optimal conditions. cavarena is covered with highly durable PVC roof covers which ensures that you always are able to work with your

Following a quick installation you could immediately start lunging.

*cavarena* is available in three different standard sizes, to fit within your spare space.