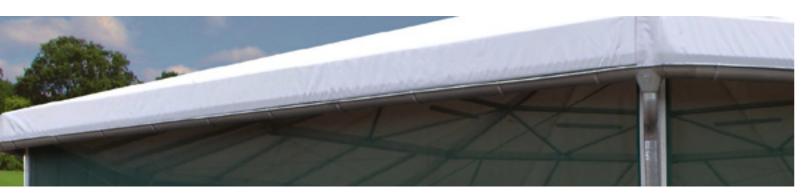

The framework is manufactured from anodised aluminium, with the eave connectors, ridge connectors, baseplates and purlins all made from galvanised steel parts.

The highly durable PVC roof covers are made of PVC coated polyester textile. This kind of covering has been used for many years at biogas plants.

horse regardless of the weather. The mesh windows provide a lot of sunlight inside and make a comfortable climate both at low and high temperature.

Complemented by a wide range of accessories such as lighting, ring fence and irrigation system make *cavarena* your perfect tailored solution.