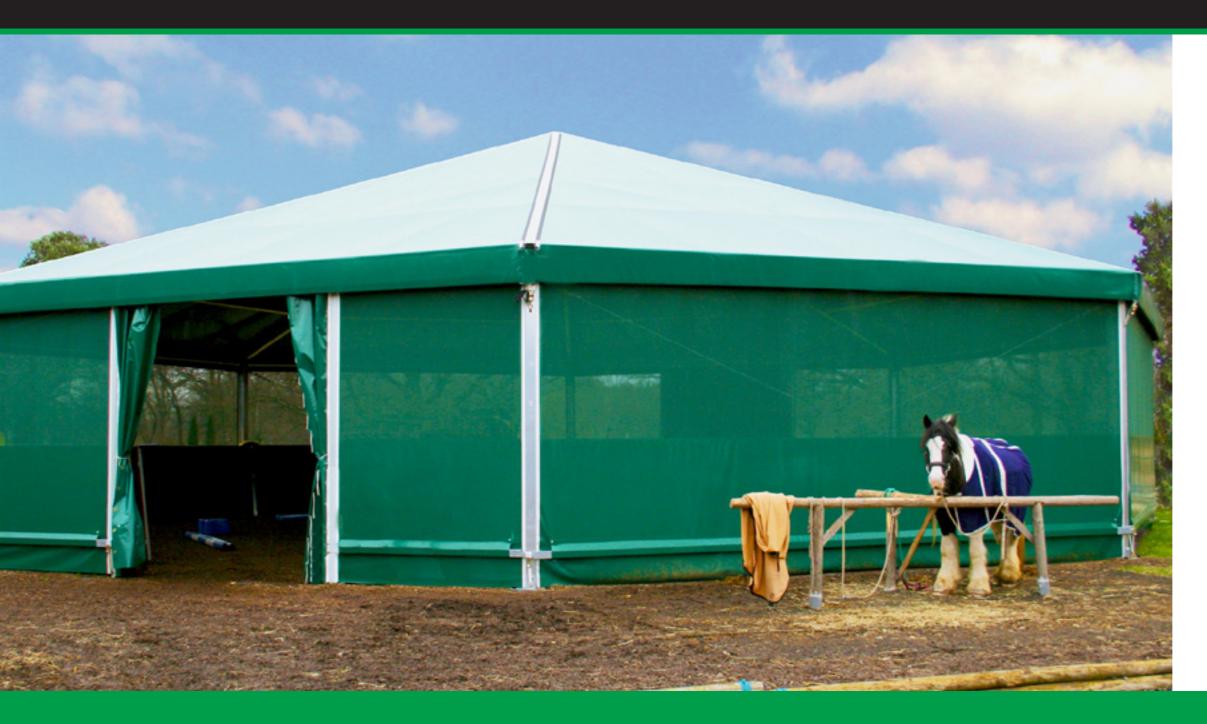

## Lunging hall cavarena

#### Your own indoor lunging hall – the gym for your horse

cavarena allows you to work with your horse during the whole year in optimal conditions. cavarena is covered with highly durable PVC roof covers which ensures that you always are able to work with your

horse regardless of the weather. The mesh windows provide a lot of sunlight inside and make a comfortable climate both at low and high temperature.

Complemented by a wide range of accessories such as lighting, ring fence and irrigation system make *cavarena* your perfect tailored solution.

The mesh covers of the windows are fitted directly into the framework and form a very tight connection between the frame and the cover to avoid any disruptive noises.