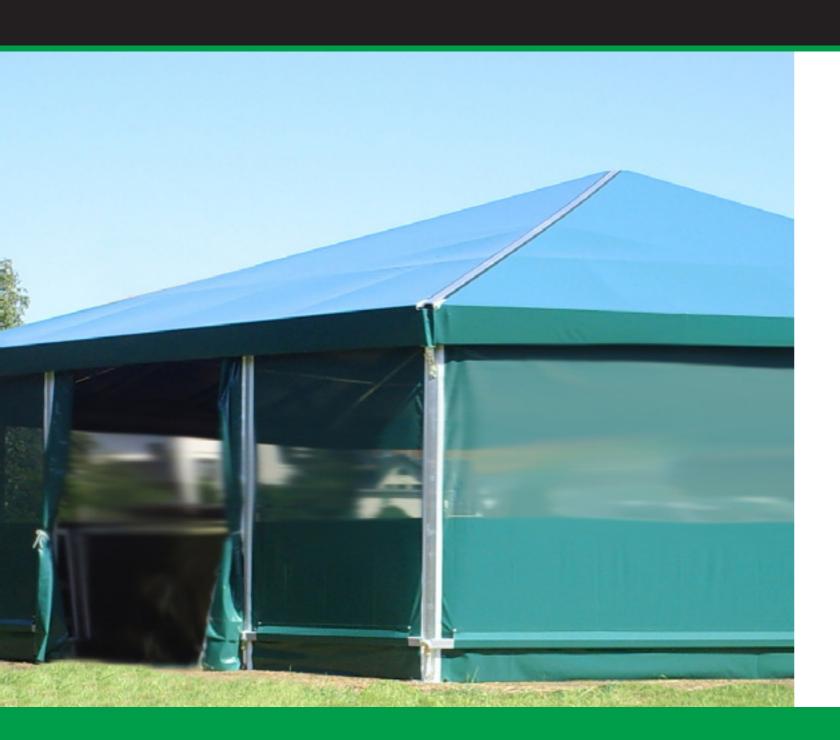

## Lunging hall cavarena

#### Your own indoor lunging hall – the gym for your horse

cavarena allows you to work with your horse during the whole year in optimal conditions. cavarena is covered with highly durable PVC roof covers which ensures that you always are able to work with your

horse regardless of the weather. The mesh windows provide a lot of sunlight inside and make a comfortable climate both at low and high temperature.

Complemented by a wide range of accessories such as lighting, ring fence and irrigation system make *cavarena* your perfect tailored solution.

### Carefully selected materials provide a comfortable atmosphere

Our carefully selected materials for *cavarena* provide a comfortable atmosphere and therefore support the relaxed training of your horse.

The framework is manufactured from anodised aluminium, with the eave connectors, ridge connectors, baseplates and purlins all made from galvanised steel parts.

The highly durable PVC roof covers are made of PVC coated polyester textile. This kind of covering has been used for many years at biogas plants.

The mesh covers of the windows are fitted directly into the framework and form a very tight connection between the frame and the cover to avoid any disruptive noises.