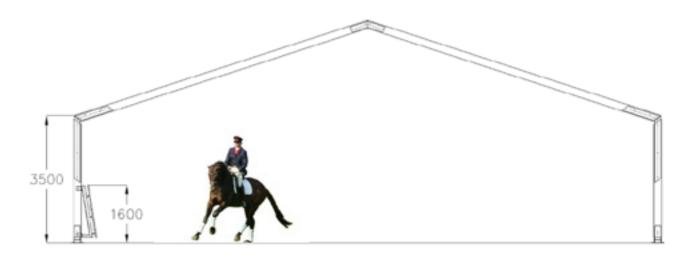

#### Technical data

Here you will find the sizes of our standard construction. We would be pleased to advise

you personally to find the perfect solution for your requirements and purposes.

| Snow and wind load | Band height | Ridge height | Eaves height | Profile    | Span width |
|--------------------|-------------|--------------|--------------|------------|------------|
| up to Zone 2       | 1600 mm     | 5620 mm      | 3500 mm      | 220/100 mm | 16,0 m     |
| up to Zone 2       | 1600 mm     | 5920 mm      | 3500 mm      | 220/100 mm | 18,0 m     |
| up to Zone 2       | 1600 mm     | 6320 mm      | 3500 mm      | 220/100 mm | 21,0 m     |