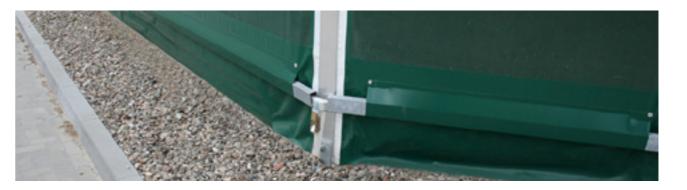

Anchoring is carried out with steel baseplates, either with steel earth anchors or expanding bolts into concrete. There are no requirements for foundations.

Our tip: If agreed to by your building authority, anchoring with ground plates and stakes would be the favored solution. It saves a lot of work and money and is just as stable and safe as the other options.