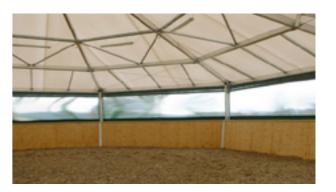

horse regardless of the weather. The mesh windows provide a lot of sunlight inside and make a comfortable climate both at low and high temperature.

Complemented by a wide range of accessories such as lighting, ring fence and irrigation system make *cavarena* your perfect tailored solution.

The mesh covers of the windows are fitted directly into the framework and form a very tight connection between the frame and the cover to avoid any disruptive noises.