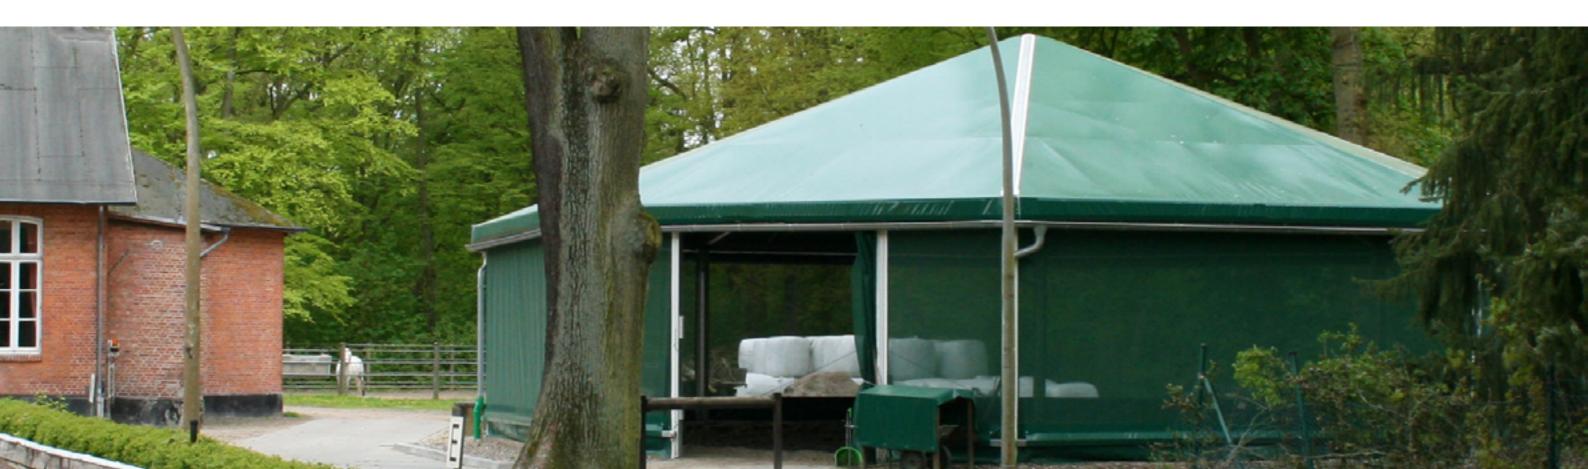

## Lunging hall cavarena

#### Your own indoor lunging hall – the gym for your horse

cavarena allows you to work with your horse during the whole year in optimal conditions. cavarena is covered with highly durable PVC roof covers which ensures that you always are able to work with your

horse regardless of the weather. The mesh windows provide a lot of sunlight inside and make a comfortable climate both at low and high temperature.

Complemented by a wide range of accessories such as lighting, ring fence and irrigation system make *cavarena* your perfect tailored solution.