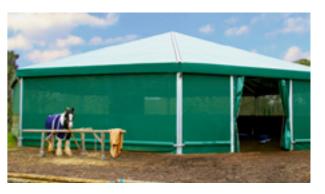

## Lunging hall cavarena

#### Your own indoor lunging hall – the gym for your horse

cavarena allows you to work with your horse during the whole year in optimal conditions. cavarena is covered with highly durable PVC roof covers which ensures that you always are able to work with your

horse regardless of the weather. The mesh windows provide a lot of sunlight inside and make a comfortable climate both at low and high temperature.

Complemented by a wide range of accessories such as lighting, ring fence and irrigation system make *cavarena* your perfect tailored solution.

The mesh covers of the windows are fitted directly into the framework and form a very tight connection between the frame and the cover to avoid any disruptive noises.